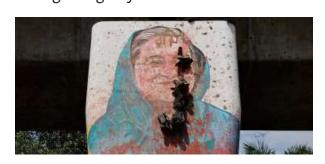

SIGNS OF ANARCHY. A mural of Bangladesh PM Sheikh Hasina vandalised by protesters, a day after her resignation,

an Awami League sympathiser, which may not go down well with the new government that comes to power in Bangladesh," a source close to the development told