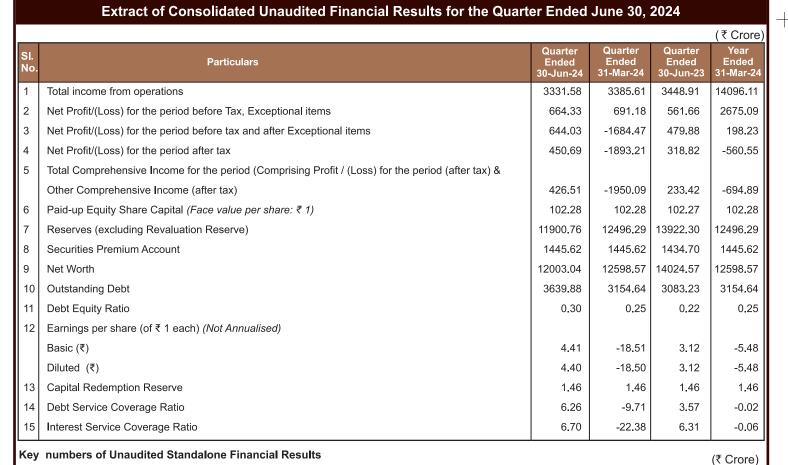

## CONSUMER PRODUCTS LIMITED

|     |                                                                                                    |                                   |                                 |                | ( Cro         |
|-----|----------------------------------------------------------------------------------------------------|-----------------------------------|---------------------------------|----------------|---------------|
| 2   | Particulars                                                                                        | District<br>District<br>Market 24 | Contact<br>Contact<br>37 May 34 | Ended<br>Ended | Total Control |
| 1   | Total income from operations                                                                       | 3301.58                           | 3365.61                         | 3448.91        | 14000.1       |
| 2   | Not Profit(Loss) for the period before Tax, Exceptional James                                      | 664.33                            | 891.18                          | 561.06         | 2675.0        |
| 3   | Not Profit/Loss) for the period before tax and after Exceptional home                              | 644.03                            | -1684.47                        | 479.88         | 196.2         |
|     | Not Profit(Lass) for the period after tax                                                          | 450.00                            | -1000.21                        | 318.82         | -060.5        |
| 5   | Total Comprehensive Income for the period (Comprising Profit / (Loss) for the period (after tex) & | 7000                              | 1000                            | 1270           |               |
|     | Other Comprehensive Income (after tax)                                                             | 428.51                            | -1950.09                        | 233.42         | -694          |
|     | Paid-up Equity Share Capital (Face value per share: ¶ 1)                                           | 102.28                            | 102.28                          | 102.27         | 102           |
| 7   | Reserves (excluding Revelueton Reserve)                                                            | 11000.76                          | 12496.29                        | 13922.30       | 12496.        |
|     | Securities Premium Account                                                                         | 1445.82                           | 1445.02                         | 1434.70        | 1445          |
|     | Net Worth                                                                                          | 12003.04                          | 12500.57                        | 14024.57       | 12556.        |
| 10  | Outstanding Debt                                                                                   | 5039.60                           | 3154.64                         | 3083.23        | 3154          |
| 11  | Debt Equity Reto                                                                                   | 0.30                              | 0.25                            | 0.22           | .0.           |
| 12  | Earnings per share (of ₹ 1 sech) (Not Annuelsed)                                                   | 100000                            | 10000                           |                | 1000          |
|     | (T) Manth                                                                                          | 4.61                              | -18.51                          | 5.12           | 4             |
|     | Divisid (f)                                                                                        | 4.40                              | -18.50                          | 3.12           | - 4           |
| 13  | Capital Recempton Reserve                                                                          | 1.46                              | 1.46                            | 1.46           | 1             |
| 14  | Debt Service Coverage Ratio                                                                        | 6.26                              | 421                             | 3.57           | -0.           |
| ts. | Interest Service Coverage Ratio                                                                    | 6.70                              | -22.38                          | 6.31           | - 4           |