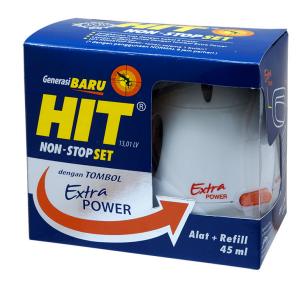

Variant Non-Stop Eco Set

Weight / Unit 84.72 gr

Unit/ Carton 4x6 pcs

Variant Non-Stop Set with Extra Power

Weight / Unit 222 gr

Unit/ Carton 4x6 pcs

| Variant       | Classic   | Floral    |
|---------------|-----------|-----------|
| Weight / Unit | 33.45 gr  | 33.45 gr  |
| Unit/ Carton  | 24x6 pcs  | 24x6 pcs  |
| Available in  | Indonesia | Indonesia |