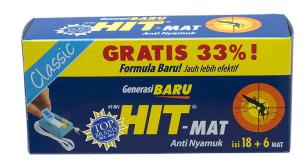

Variant Mat Economic Set N-5

Weight / Unit 66.14 gr

Unit/ Carton 4x12 pcs

| Variant       | Mouse     |
|---------------|-----------|
| Weight / Unit | 118.8 gr  |
| Unit/ Carton  | 8x6 pcs   |
| Available in  | Indonesia |