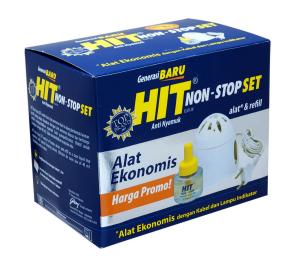

Variant Non-Stop Eco Set

Weight / Unit 84.72 gr

Unit/ Carton 4x6 pcs

Variant Non-Stop Set with Extra Power

Weight / Unit 222 gr

Unit/ Carton 4x6 pcs

| Variant       | Classic   | Floral    |
|---------------|-----------|-----------|
| Weight / Unit | 33.45 gr  | 33.45 gr  |
| Unit/ Carton  | 24x6 pcs  | 24x6 pcs  |
| Available in  | Indonesia | Indonesia |