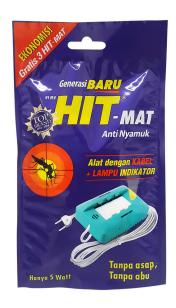

Variant Mat Economic Set N-5

Weight / Unit 66.14 gr

Unit/ Carton 4x12 pcs

| Variant       | Mouse     |
|---------------|-----------|
| Weight / Unit | 118.8 gr  |
| Unit/ Carton  | 8x6 pcs   |
| Available in  | Indonesia |