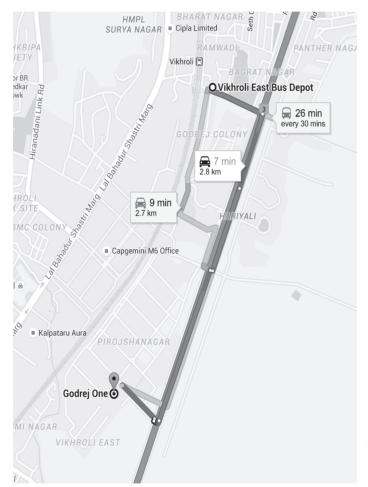

# NOTICE OF AGM

NOTICE is hereby given that the 19th ANNUAL GENERAL MEETING (AGM) of the members of GODREJ CONSUMER PRODUCTS LIMITED will be held on Thursday, August 1, 2019, at 1.30 p.m. at Godrej One, 1st Floor Auditorium, Pirojshanagar, Eastern Express Highway, Vikhroli (East), Mumbai- 400079 to transact the following businesses:

A person shall not act as a Proxy for more than 50 members and holding, in aggregate, not more than 10 per cent of the total voting share capital of the Company. However, a single person may act as a proxy for a member holding more than 10 per